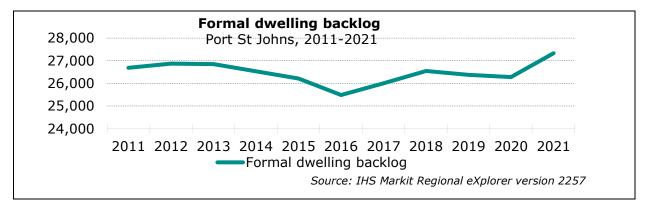

| 818                       | 123,320 |
| Total<br>O.R.Tambo        | 15,313         | 111,914 | 23,724   | 189,172     | 1,662                     | 341,786 |

The region within the O.R. Tambo District Municipality with the highest number of very formal dwelling units is King Sabata Dalindyebo Local Municipality with 13 700 or a share of 89.26% of the total very formal dwelling units within O.R. Tambo. The region with the lowest number of very formal dwelling units is Nyandeni Local Municipality with a total of 300 or a share of 1.96% of the total very formal dwelling units within O.R. Tambo.

# **Challenges to Housing Delivery**

Chart 3.8: FORMAL DWELLING BACKLOG - NUMBER OF HOUSEHOLDS NOT LIVING IN A FORMAL DWELLING - PORT ST JOHNS LOCAL MUNICIPALITY, 2011-2021 [NUMBER OF HOUSEHOLDS]



When looking at the formal dwelling unit backlog (number of households not living in a formal dwelling) over time, it can be seen that in 2011 the number of households not living in a formal dwelling were 26 700 within Port St Johns Local Municipality. From 2011 this number increased annually at 0.24% to 27 300 in 2021. The total number of households within Port St Johns Local Municipality increased at an average annual rate of 0.73% from 2011 to 2021, which is higher than the annual increase of 1.51% in the number of households in South Africa.

Table 3.8: Challenges and Interventions

| Challenges                     | Interventions                                           |  |  |
|--------------------------------|---------------------------------------------------------|--|--|
| Inad