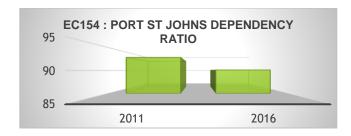

## 1.2.3 Population

When compared to other regions, the Port St Johns Local Municipality accounts for a total population of 177,000, or 11.4% of the total population in the O.R. Tambo District Municipality, with the King Sabata Dalindyebo being the most populous region in the O.R. Tambo District Municipality for 2021. The ranking in terms of the size of Port St Johns compared to the other regions remained the same between 2011 and 2021. In terms of its share the Port St Johns Local Municipality was very similar in 2021 (11.4%) compared to what it was in 2011 (11.4%). When looking at the average annual growth rate, it is noted that Port St Johns ranked fourth (relative to its peers in terms of growth) with an average annual growth rate of 1.0% between 2011 and 2021.

The population projection of Port St Johns Local Municipality shows an estimated average annual growth rate of 0.9% between 2021 and 2026. The average annual growth rate in the population over the projection period for O.R. Tambo District Municipality, Eastern Cape Province and South Africa is 1.0%, 1.0% and 1.3% respectively. The Eastern Cape Province is estimated to have an average growth rate of 1.0% which is very similar than that of the Port St Johns Local Municipality. The South Africa as a whole is estimated to have an average annual growth rate of 1.3% which is very similar than that of Port St Johns's projected growth rate.