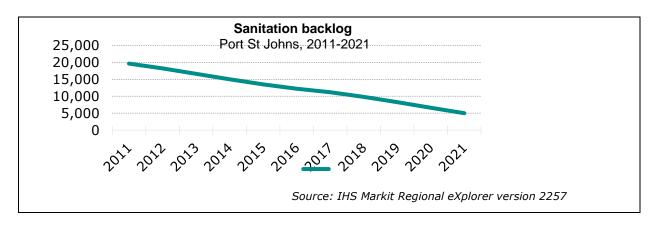

004  |
| King Sabata<br>Dalindyebo | 31,327          | 82,184                               | 7,192      | 120              | 2,497     | 123,320 |
| Total<br>O.R.Tambo        | 58,194          | 250,967                              | 23,389     | 496              | 8,740     | 341,786 |

The region within O.R. Tambo with the highest number of flush toilets is King Sabata Dalindyebo Local Municipality with 31 300 or a share of 53.83% of the flush toilets within O.R. Tambo. The region with the lowest number of flush toilets is Mhlontlo Local Municipality with a total of 4 640 or a share of 7.97% of the total flush toilets within O.R. Tambo District Municipality.

**CHART 3.12** SANITATION BACKLOG - PORT ST JOHNS LOCAL MUNICIPALITY, 2011-2021 [NUMBER OF HOUSEHOLDS WITHOUT HYGIENIC TOILETS]



When looking at the sanitation backlog (number of households without hygienic toilets) over time, it can be seen that in 2011 the number of Households without any hygienic toilets in Port St Johns Local Municipality was 19 600, this decreased annually at a rate of -12.84% to 4 970 in 2021.

Table 3.17: Sanitation projects implemented by O.R. Tambo District Municipality (Ongoing)

| Project Name                            | Project Scope                                                            | Amount                 | Wards                                             | Status                    |
|-----------------------------------------|--------------------------------------------------------------------------|------------------------|------------------------------------------------