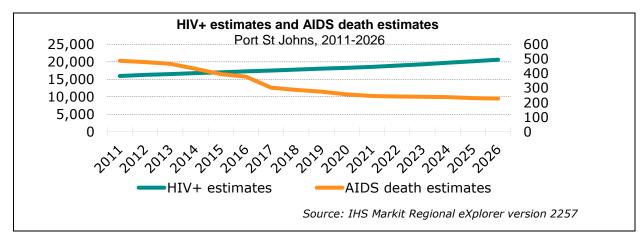

District Municipality had an average annual growth rate of 1.67% from 2011 to 2021 in the number of people infected with HIV, which is higher than that of the Port St Johns Local Municipality. The number of infections in the Eastern Cape Province increased from 732,000 in 2011 to 879,000 in 2021. When looking at the South Africa as a whole it can be seen that the number of people that are infected increased from 2011 to 2021 with an average annual growth rate of 2.24%.

The lifespan of people that are HIV+ could be prolonged with modern ARV treatments. In the absence of any treatment, people diagnosed with HIV can live for 10 years and longer before they reach the final AIDS stage of the disease

CHART 3.6 AIDS PROFILE AND FORECAST - PORT ST JOHNS LOCAL MUNICIPALITY, 2011-2026 [NUMBERS]



Presenting the number of HIV+ people against the number of people living with AIDS, the people with AIDS added up to 487 in 2011 and 246 for 2021. This number denotes a decrease from 2011 to 2021 with a high average annual rate of -6.61% (or -241 people). For the year 2021, they represented 0.14% of the total population of the entire local municipality.

#### 3.2 SPATIAL PLANNING

#### 3.2.1 Background

In terms of Section 26(e) of the Local Government: Municipal Systems Act, No. 32 of 2000 (the "MSA") requires all municipalities to compile Spatial Development Frameworks (the "SDF") as a core component of Integrated Development Plans (the "IDP"). SDFs enable Council,

communities, industries, service providers, and government agencies to plan, budget, and develop with confidence and cert