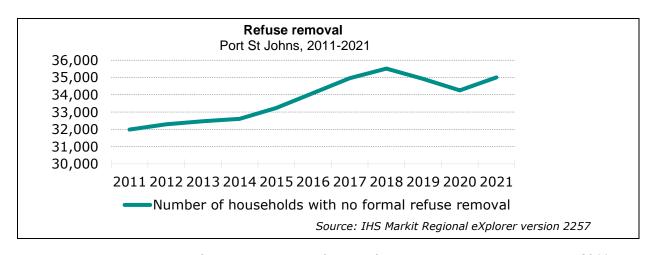

| 13,073                  | 341,786 |

Source: IHS Markit Regional eXplorer version 2257

The region within O.R. Tambo with the highest number of households where the refuse is removed weekly by the authority is King Sabata Dalindyebo Local Municipality with 26 900 or a share of 80.92% of the households where the refuse is removed weekly by the authority within O.R. Tambo. The region with the lowest number of households where the refuse is removed weekly by the authority is Port St Johns Local Municipality with a total of 600 or a share of 1.80% of the total households where the refuse is removed weekly by the authority within the district municipality.

Chart 3.16 REFUSE REMOVAL - PORT ST JOHNS LOCAL MUNICIPALITY, 2011-2021 [NUMBER OF HOUSEHOLDS WITH NO FORMAL REFUSE REMOVAL]



When looking at the number of households with no formal refuse removal, it can be seen that in 2011 the households with no formal refuse removal in Port St Johns Local Municipality was 32 000, this increased annually at 0.91% per annum to 35 000 in 2021.

The total number of households within Port St Johns Local Municipality increased at an average annual rate of 0.73% from 2011 to 2021, which is higher than the annual increase of 1.51% in the number of households in South Africa.

Annually, Port St Johns embarks on annual awareness cleaning campaign as means of educating people about Waste management and its impact on the environment. The Integrated Waste Management Plan (IWMP) was completed and adopted by the Council on the 30 November 2022 and is currently waiting for MEC's endorsemen