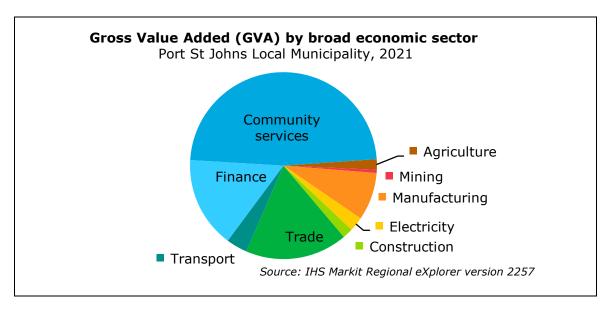

| 5,572.6           | 5.8%                                                 | 0.71%                                   | 0.05%                                   |

In 2021, the community services sector is the largest within Port St Johns Local Municipality accounting for R 1.43 billion or 47.9% of the total GVA in the local municipality's economy. The sector that contributes the second most to the GVA of the Port St Johns Local Municipality is the trade sector at 17.7%, followed by the finance sector with 15.8%. The sector that contributes the least to the economy of Port St Johns Local Municipality is the mining sector with a contribution of R 16.7 million or 0.56% of the total GVA.

Chart 3.22: Gross Value Added (Gva) by Broad Economic Sector - Port St Johns Local Municipality, 2021



The community sector, which includes the government services, is generally a large contributor towards GVA. When looking at all the regions within the O.R. Tambo District Municipality, it is clear that the King Sabata Dalindyebo contributes the most community services towards its own GVA, with 62.80%, relative to the other regions within O.R. Tambo District Municipality. The King Sabata Dalindyebo contributed R 34.6 billion or 67.56% to the GVA of O.R. Tambo District Municipality. The King Sabata Dalindyebo also contributes the most the overall GVA of O.R. Tambo District Municipality.





For the period 2021 and 2011, the GVA in the finance sector had the highest average annual growth rate in Port St Johns at 2.31%. The industry with the second highest average annual growth rate is the