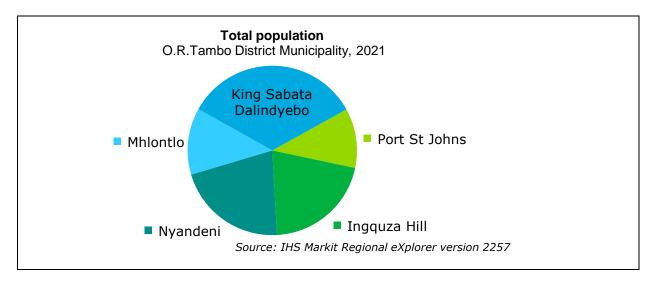

## 1.2.3 Population

When compared to other regions, the Port St Johns Local Municipality accounts for a total population of 177,000, or 11.4% of the total population in the O.R. Tambo District Municipality, with the King Sabata Dalindyebo being the most populous region in the O.R. Tambo District Municipality for 2021. The ranking in terms of the size of Port St Johns compared to the other regions remained the same between 2011 and 2021. In terms of its share the Port St Johns Local Municipality was very similar in 2021 (11.4%) compared to what it was in 2011 (11.4%). When looking at the average annual growth rate, it is noted that Port St Johns ranked fourth (relative to its peers in terms of growth) with an average annual growth rate of 1.0% between 2011 and 2021.