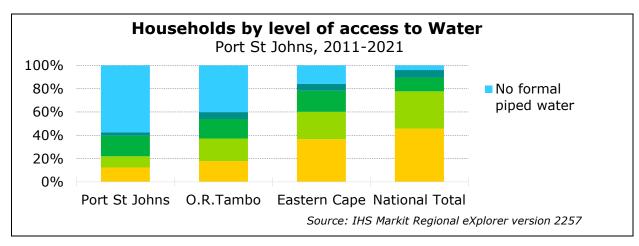

o regulate Water provision.

The four most rural municipalities in the O.R. Tambo District (Ingquza Hill Local Municipality, Port St Johns Local Municipality, Mhlontlo Local Municipality and Nyandeni) have a backlog that is over 90% in terms of access to safe and clean drinking Water. Water cleaning is a challenge in Port St Johns because of the lack of Water treatment works and challenges of water demand management. This problem is exacerbated by our scared rural settlement and terrain which make it very expensive to provide basic services.

The chart below shows the extent of access to water supply in Port St Johns and other municipalities in the District.

**Chart 3.10:** HOUSEHOLDS BY TYPE OF WATER ACCESS - PORT ST JOHNS, O.R. TAMBO, EASTERN CAPE AND NATIONAL TOTAL, 2021 [PERCENTAGE]



Port St Johns Local Municipality had a total number of 4 410 (or 12.34%) households with piped water inside the dwelling, a total of 3 430 (9.60%) households had piped water inside the yard and a total number of 20 600 (57.52%) households had no formal piped water.

**Table 3.14:** HOUSEHOLDS BY TYPE OF WATER ACCESS - PORT ST JOHNS AND THE REST OF O.R. TAMBO, 2021 [NUMBER]

|                           | Piped<br>water<br>inside<br>dwelling | Piped<br>water in<br>yard | Communal piped water: less than 200m from dwelling (At RDP-level) | Communal piped water: more than 200m from dwelling (Below RDP) | No formal piped water | Total   |
|---------------------------|--------------------------------------|---------------------------|-------------------------------------------------------------