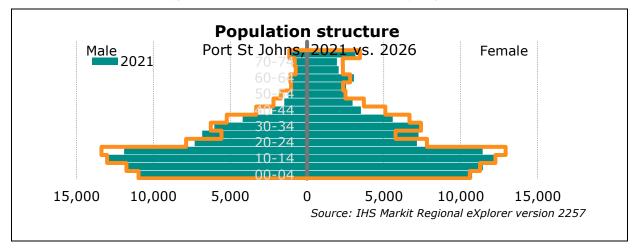

The population projection of Port St Johns Local Municipality shows an estimated average annual growth rate of 0.9% between 2021 and 2026. The average annual growth rate in the population over the projection period for O.R. Tambo District Municipality, Eastern Cape Province and South Africa is 1.0%, 1.0% and 1.3% respectively. The Eastern Cape Province is estimated to have an average growth rate of 1.0% which is very similar than that of the Port St Johns Local Municipality. The South Africa as a whole is estimated to have an average annual growth rate of 1.3% which is very similar than that of Port St Johns's projected growth rate.