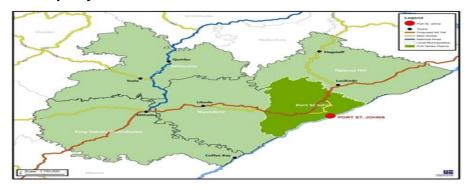

The seat of the municipality is in the main town of Port St Johns, which is known for its beautiful beaches and mountainous terrain, with hills, cliffs and sandy dunes. The municipality's beautiful scenery, its natural vegetation and the pristine beaches referred to above, are the main attractions for tourism. It has land for commercial use and an environmentally-friendly residential area. There are 1 053 types of plants and 164 plant families found around Port St Johns. This unique vegetation harbours rare bird species, providing evidence of the rich biodiversity in Port St Johns. The main City or Town in Port St Johns Local Municipality is Port St Johns and the main economic sectors are tourism and agriculture. The Port St Johns Local Municipality is well known nationally for its beautiful scenery, natural vegetation and pristine beaches, which are the main attraction for tourism. The figure below shows the locality of Port St Johns Local Municipality within the O.R. Tambo District municipality.

Figure 1.1: Port St Johns Geographic Location within the O.R Tambo District Municipality.

Source: Urban Econ Development Economists, 2016

This document represents a 2023/2024 reviewed Integrated Development Plan for Port St Johns Municipality. It has been produced in fulfilment of the requirements of the Local