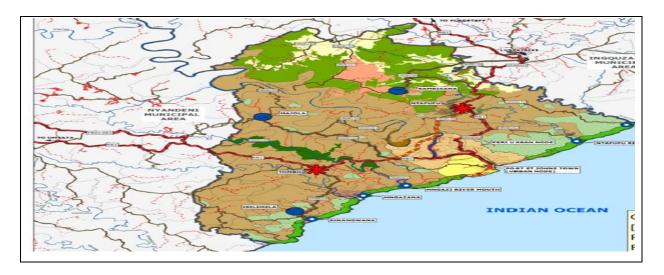

The seat of the municipality is in the main town of Port St Johns, which is known for its beautiful beaches and mountainous terrain, with hills, cliffs and sandy dunes. The municipality's beautiful scenery, its natural vegetation and the pristine beaches referred to above, are the main attractions for tourism. It has land for commercial use and an environmentally-friendly residential area. There are 1 053 types of plants and 164 plant families found around Port St Johns. This unique vegetation harbours rare bird species, providing evidence of the rich biodiversity in Port St Johns. The main City or Town in Port St Johns Local Municipality is Port St Johns and the main economic sectors are tourism and agriculture. The Port St Johns Local Municipality is well known nationally for its beautiful scenery, natural vegetation and pristine beaches, which are the main attraction for tourism. The figure below shows the locality of Port St Johns Local Municipality within the O.R. Tambo District municipality.

Figure 1.1: Port St Johns Geographic Location within the O.R Tambo District Municipality.

Source: Urban Econ Development Economists, 2016

This document represents a 2023/2024 reviewed Integrated Development Plan for Port St Johns Municipality. It has been produced in fulfilment of the requirements of the Local