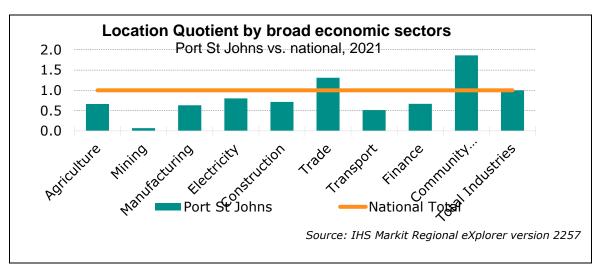

and thus has a comparative
  advantage in its provision as it has a relatively high concentration of that good
  compared to the reference economy.

The table below shows the LQs for Port St Johns Local Municipality's ten major sectors of economic activity. The reference economy used was that of the district as a whole. From this, it can be seen which sectors in the Port St Johns Local Municipality possess a comparative advantage over the district level. As stated above, an LQ of above 1 indicates possession of a comparative advantage while an LQ of less than one indicates that the district cannot engage in production at a lower opportunity cost than the provincial average

Chart 3.20: Location Quotient by Broad Economic Sectors - Port St Johns Local Municipality and South Africa, 2021.



For 2021 Port St Johns Local Municipality has a very large comparative advantage in the community services sector. The trade sector has a comparative advantage. The Port St Johns Local Municipality has a comparative disadvantage when it comes to the mining and transport sector which has a very large comparative disadvantage. In general mining is a very concentrated economic sector. Unfortunately, the Port St Johns Local Municipality area currently does not have a lot of mining activity, with an LQ of only 0.0654.

Chart 3.21: Tress Index - Port St Johns, O.R. Tambo, Eastern Cape & National Total, 2011-2021



In 2021, Port St Johns's Tress Index was estimated at 67.7 which are higher than the 65.8 of the district municipality and higher than the 65.8 of the province. This implies that -