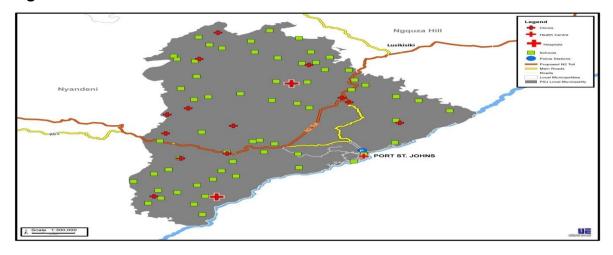

Figure 1.2: The figure below shows wards within our boundaries:

Source, Port St. Johns IDP 2011-17