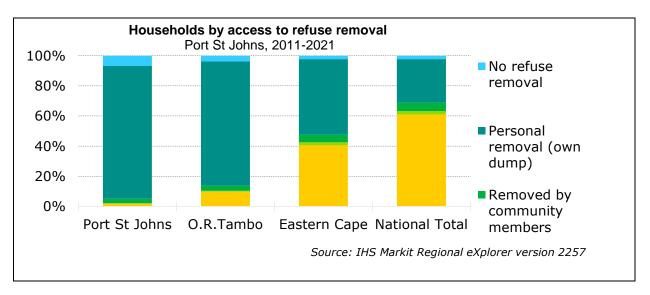

d is reflected by post designation Superintendent Waste Management which is equivalent to waste management officer and executes the same duties. The municipality is currently assisted by SALGA and

COGTA in reviewing Waste Management by-laws. The trade effluent policy has been developed and is awaiting submission to Council for approval. Due to budgetary and financial constraiints of the municipality, the institution has approached the Department of Environment, Forest and Fisheries to assist with regards to operations and maintenance of trade effluent. Waste management forums seat at the district level and are attended by our staff on behalf of the municipality.

**CHART 3.15:** HOUSEHOLDS BY REFUSE DISPOSAL - PORT ST JOHNS, O.R. TAMBO, EASTERN CAPE AND NATIONAL TOTAL, 2021 [PERCENTAGE]



Port St Johns Local Municipality had a total number of 600 (1.68%) households which had their refuse removed weekly by the authority, a total of 118 (0.33%) households had their refuse removed less often than weekly by the authority and a total number of 31 500 (88.14%) households which had to remove their refuse personally (own dump).

**Table 3.36** HOUSEHOLDS BY REFUSE DISPOSAL - PORT ST JOHNS AND THE REST OF O.R. TAMBO, 2021 [NUMBER]

|                           | Removed<br>weekly by<br>authority | Removed<br>less often<br>than<br>weekly by<br>authority | Removed<br>by<br>community<br>members | Personal<br>removal<br>(own<br>dump) | No<br>refuse<br>removal | Total   |
|---------------------------|-----------------------------------|---------------------------------------------------