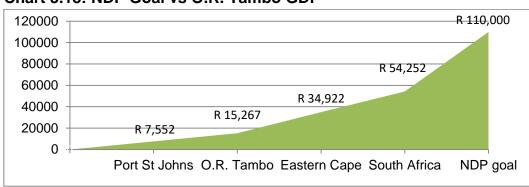

## 1.2.3 Population

When compared to other regions, the Port St Johns Local Municipality accounts for a total population of 177,000, or 11.4% of the total population in the O.R. Tambo District Municipality, with the King Sabata Dalindyebo being the most populous region in the O.R. Tambo District Municipality for 2021. The ranking in terms of the size of Port St Johns compared to the other regions remained the same between 2011 and 2021. In terms of its share the Port St Johns Local Municipality was very similar in 2021 (11.4%) compared to what it was in 2011 (11.4%). When looking at the average annual growth rate, it is noted that Port St Johns ranked fourth (relative to its peers in terms of growth) with an average annual growth rate of 1.0% between 2011 and 2021.

The population projection of Port St Johns Local Municipality shows an estimated average annual growth rate of 0.9% between 2021 and 2026. The average annual growth rate in the population over the projection period for O.R. Tambo District Municipality, Eastern Cape Province and South Africa is 1.0%, 1.0% and 1.3% respectively. The Eastern Cape Province is estimated to have an average growth rate of 1.0% which is very similar than that of the Port St Johns Local Municipality. The South Africa as a whole is estimated to have an average annual growth rate of 1.3% which is very similar than that of Port St Johns's projected growth rate.

Table 1.3: Population projections - Port St Johns, O.R. Tambo, Eastern Cape and National Total, 2021-2026 [Numbers percentage]

| Year       | Port St    | O.R.Tambo     | Eastern   | National   | Port St      | Port St  | Port St  |
|------------|------------|---------------|-----------|------------|--------------|----------|----------|
|            | Johns      |               | Cape      | Total      | Johns as %   | Johns    | Johns    |
|            |            |               |           |            | of district  | as % of  | as % of  |
|            |            |               |           |            | municipality | province | national |
| 2021       | 177,000    | 1,550,000     | 7,400,000 | 60,300,000 | 11.4%        | 2.4%     | 0.29%    |
| 2022       | 179,000    | 1,570,000     | 7,470,000 | 61,100,000 | 11.4%        | 2.4%     | 0.29%    |
| 2023       | 180,000    | 1,580,000     | 7,550,000 | 61,900,000 | 11.4%        | 2.4%     | 0.29%    |
| 2024       | 182,000    | 1,600,000     | 7,630,000 | 62,700,000 | 11.4%        | 2.4%     | 0.29%    |
| 2025       | 184,000    | 1,620,000     | 7,710,000 | 63,500,000 | 11.4%        | 2.4%     | 0.29%    |
| 2026       | 185,000    | 1,630,000     | 7,780,000 | 64,300,000 | 11.4%        | 2.4%     | 0.29%    |
| Average An | nual growt | h             |           | 1          |              |          | <u>'</u> |
| 2021-2026  | 0.92%      | <b>0.98</b> % | 1.02%     | 1.29%      |              |          |          |