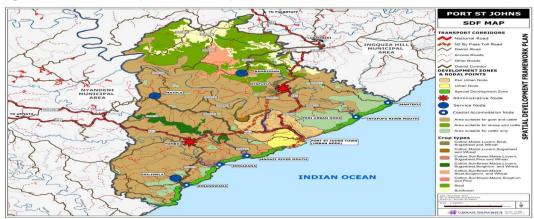

*6.1.2 Spatial Development Framework**

The Spatial Development Framework (SDF) for Port St John's Municipality has been reviewed and approved by Council in 2021/22 financial year. It forms part of the Port St John's Integrated Development Planning Process. The SDF as one of the operational strategies of the IDP, is closely linked and aligned, and functions with the other operational strategies of the municipality such as the district and provincial strategies, LED Strategy and the Nodal Development Strategy. The SDF is planned for review in the 2023/24

financial year in line with Estern Seaboard regional Spatial Development framework and to incorporate disaster and risk management areas.

The table below shows the SDF Spatial Development Plan for the entire Port St John's Municipality.



Figure 6.1: PSJLM Spatial Development Framework

Source: PSJLM SDF Review 2010 p.111

#### (a) Spatial Vision

The vision is seeking to transform and integrate the social-economic space of the Port St Johns Local Municipality and elevate and promote Port St Johns into a regional economic node and driver for sustainable economic growth and development in relation to surrounding rural lands and The Wild Coast. The principles guiding the vision for spatial planning are: Efficient and Integrated Land Development; Sustainable Development; Protection and Enhancement of the Environment; Discouraging Illegal Land Use; Efficient Public Participation and Capacity Building; Facilitating Development Interaction with the Port St Johns Local Municipality; Clear Guidance, Procedures and Administrative