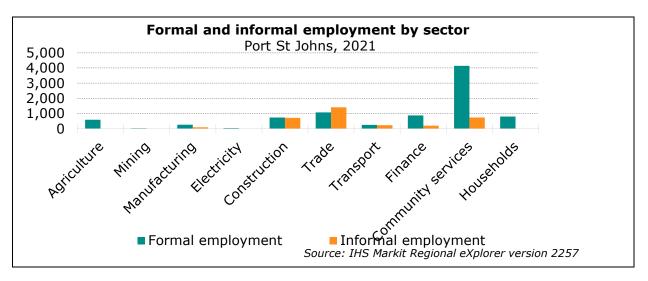

6 900. Port St Johns Local Municipality also employed the lowest number of people within O.R. Tambo District Municipality.

In Port St Johns Local Municipality, the economic sectors that recorded the largest number of employment in 2019 were the community services sector with a total of 5 710 employed people or 37.5% of total employment in the local municipality. The trade sector with a total of 3 460 (22.7%) employs the second highest number of people relative to the rest of the sectors. The electricity sector with 13.5 (0.1%) is the sector that employs the least number of people in Port St Johns Local Municipality, followed by the mining sector with 39.8 (0.3%) people employed.

Chart 3.24: Formal and Informal Employment by Broad Economic Sector - Port St Johns Local Municipality, 2021



Some of the economic sectors have little or no informal employment:

Mining industry, due to well-regulated mining safety policies, and the strict registration of a mine, has little or no informal employment. The Electricity sector is also well regulated, making it difficult to get information on informal employment. Domestic Workers and employment in the Agriculture sector is typically counted under a separate heading.

In 2021 the Trade sector recorded the highest number of informally employed, with a total of 1 420 employees or 41.59% of the total informal employment. This can be expected as the barriers to enter the Trade sector in terms of capital and skills required is less than with most of the other sectors. The Manufacturing sector has the lowest informal employment with 99.9 an