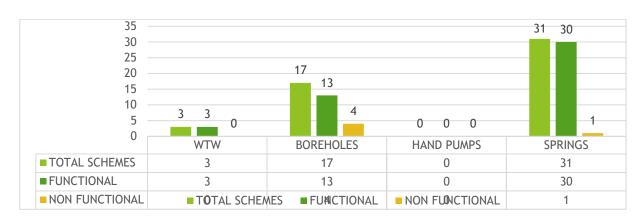

tatus

| TYPE OF                        | TOTAL     | NO OF      | NO OF NON- | %          | % NON-     |
|--------------------------------|-----------|------------|------------|------------|------------|
| SCHEME                         | NUMBER    | FUNCTIONAL | FUNCTIONAL | FUNCTIONAL | FUNCTIONAL |
|                                | OF SCHEME | SCHEME     | SCHEME     |            |            |
| WTW                            | 3         | 3          | 0          | 100%       | 0%         |
| BOREHOLES                      | 14        | 11         | 3          | 78.6%      | 21.4%      |
| SPRINGS                        | 31        | 29         | 2          | 93.5%      | 6.5%       |
| AVARAGE PERFORMAN CE OF PSJ LM | 48        | 43         | 5          | 89.6%      | 10.4%      |



Chart 3.9: Port St Johns existing water schemes and functionality

#### Infrastructure for Urban Areas

# a) CBD/First Beach Areas

These areas are presently served with water however some of the pipelines are old and require upgrading. The bulk supply to the area is adequate.

# b) Mtumbane

This area is inadequately served with water.

# c) Naval Base

The water supply will have to be upgraded to this area to ensure that the required demand flows can be met. It may be necessary to increase storage capacity.

#### d) Mpantu

The present water supply to this area is from rain water harvesting. When this area is developed a supply main will have to be brought in along the river bank from the CBD area. The costs of this will be high due to the length of the main and having to meet the mini