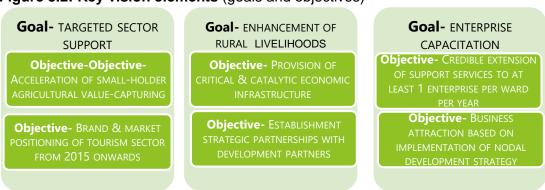

# 1.5 PORT ST. JOHNS STRATEGIC AGENDA 1.5.1 Background Introduction

The Port St Johns municipality in the review of the IDP 2022/2023 evolved a multi-prong approach that lays the foundation for launching a multi-year strategy for Port St. Johns to become the New Eastern Cape's Tourism Epicenter. Methodically this approach is premised on identifying strategy leader projects that gears Port St Johns to being a "Destination of Choice". These Strategy Leader Projects are in either new productive investment, addressing basic needs, being remedial replacement investments and/or crisis responsive. The success of these Strategy Leader Projects is based on them being supported by Strategy Supporter Projects, meeting operational requirements, and rigorously addressing community needs. The