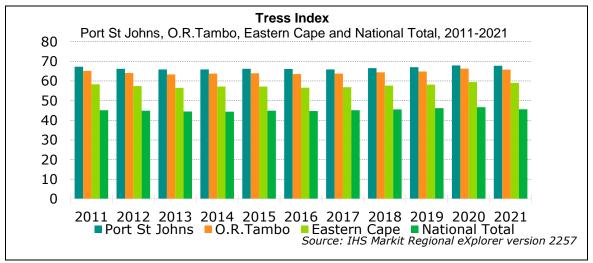

## 1.2.3 Population

When compared to other regions, the Port St Johns Local Municipality accounts for a total population of 177,000, or 11.4% of the total population in the O.R. Tambo District Municipality, with the King Sabata Dalindyebo being the most populous region in the O.R. Tambo District Municipality for 2021. The ranking in terms of the size of Port St Johns compared to the other regions remained the same between 2011 and 2021. In terms of its share the Port St Johns Local Municipality was very similar in 2021 (11.4%) compared to what it was in 2011 (11.4%). When looking at the average annual growth rate, it is noted that Port St Johns ranked fourth (relative to its peers in terms of growth) with an average annual growth rate of 1.0% between 2011 and 2021.

The population projection of Port St Johns Local Municipality shows an estimated average annual growth rate of 0.9% between 2021 and 2026. The average annual growth rate in the population over the projection period for O.R. Tambo District Municipality, Eastern Cape Province and South Africa is 1.0%, 1.0% and 1.3% respectively. The Eastern Cape Province is estimated to have an average growth rate of 1.0% which is very similar than that of the Port St Johns Local Municipality. The South Africa as a whole is estimated to have an average annual growth rate of 1.3% which is very similar than that of Port St Johns's projected growth rate.