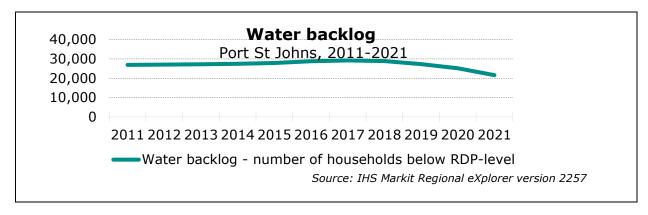

| 123,320 |
| Total<br>O.R.Tambo        | 61,084                               | 66,221                    | 57,250                                                            | 20,206                                                         | 137,025               | 341,786 |

The region within the O.R. Tambo District Municipality with the highest number of households that have piped water inside the dwelling is the King Sabata Dalindyebo Local Municipality with 35 000 or 57.23% of the households. The region with the lowest number of households that have piped water inside the dwelling is the Port St Johns Local Municipality with a total of 4 410 or 7.22% of the households.

**Chart 3.11** WATER BACKLOG - PORT ST JOHNS LOCAL MUNICIPALITY, 2011-2021 [NUMBER OF HOUSEHOLDS BELOW RDP-LEVEL]



When looking at the water backlog (number of households below RDP-level) over time, it can be seen that in 2011 the number of households below the RDP-level were 26 900 within Port St Johns Local Municipality, this decreased annually at -2.16% per annum to 21 600 in 2021.

Table 3.15 Water projects implemented by O.R. Tambo District Municipality (2022/23 ongoing)

| Project Name                                                         | Project Scope                                                                                    | Amount            | Wards             | Status                          |
|----------------------------------------------------------------------|--------------------------------------------------------------------------------------------------|--------------