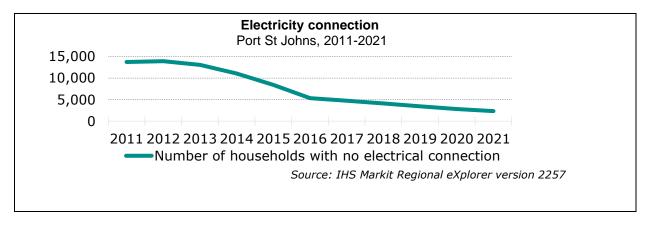

| 22,409                | 341,786 |

The region within O.R. Tambo with the highest number of households with electricity for lighting and other purposes is King Sabata Dalindyebo Local Municipality with 109 000 or a share of 39.51% of the households with electricity for lighting and other purposes within O.R. Tambo District Municipality. The region with the lowest number of households with electricity for lighting and other purposes is Port St Johns Local Municipality with a total of 24 200 or a share of 8.80% of the total households with electricity for lighting and other purposes within O.R. Tambo District Municipality.

**CHART 3.14** ELECTRICITY CONNECTION - PORT ST JOHNS LOCAL MUNICIPALITY, 2011-2021 [NUMBER OF HOUSEHOLDS WITH NO ELECTRICAL CONNECTION]



When looking at the number of households with no electrical connection over time, it can be seen that in 2011 the households without an electrical connection in Port St Johns Local Municipality was 13 700, this decreased annually at -16.18% per annum to 2 350 in 2021.

# **Department of Mineral and Energy (DME) Intervention**

Other forms of energy provision have been explored by the Municipality and accordingly, the municipality has received an Intervention from the Department of Energy with an amount of 9.2 million for 2021/2022 Financial Year, through that funding the following areas were electrified:

Table 3.19 Electrification projects funded by INEP for 2021/23

| PROJECT                           | WARD         | BUDGET         | Status/ progress    |
|----------------------------