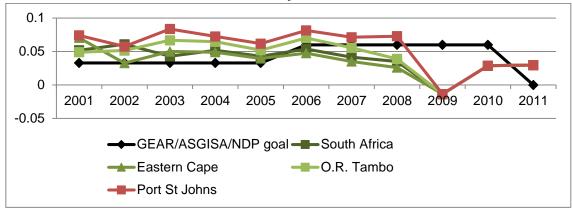

n Quantec, 2014



Chart 3.18: NDP Goal vs O.R. Tambo GDP

Source: Urban-Econ calculations based on Quantec, 2014

The performance of the Port St Johns Local Municipality economy is presented in the chart below with comparisons with the district, provincial and national growth rates also provided. It is encouraging to note that the Port St Johns Local Municipality constantly outperformed the district, provincial and national averages. It is however important to note that the Port St Johns Local Municipality's growth as shown in the figures below came off a very small initial base. This means that although the nominal change may seem positive, the real change was very low, especially when consideration is made of population changes and the low per capita level of GDP-R as discussed above.



**Chart 3.19: Performance of PSJ Economy** 

Source: Urban-Econ calculations based on Quantec, 2014

# Structure of the Local Economy

Classification of economic activity in this report is based on the South African Standard Industrial Classification of all Economic Activities (SIC) approach. Under this approach, similar forms of economic activity are organised and distinguishable under the following nine major sectors:

- 1. Agriculture, hunting, forestry and fishing
- 2. Mining and quarrying
- 3. Manufacturing
- 4. Electricity, gas and water supply
- 5. Construction
- 6. Wholesale and retail trade
- 7. Transport, storage and communication
- 8. Financial intermediation, insurance, real estate and business services
- 9. Government and Community services

To relieve community sector from