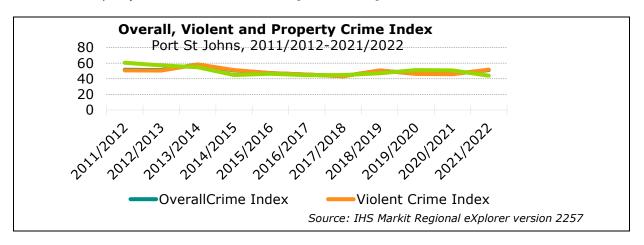

| 83.7% |  |  |
| 2016    | 85.9% |  |  |
| 2017    | 86.8% |  |  |
| 2018    | 87.4% |  |  |
| 2019    | 88.2% |  |  |
| 2020    | 89.1% |  |  |
| 2021    | 90.1% |  |  |

Source: IHS Markit Regional eXplorer version 2257

In 2021, the population group with the highest percentage of people living in poverty was the African population group with a total of 90.1% people living in poverty, using the upper poverty line definition. The proportion of the African population group, living in poverty, decreased by -8.89 percentage points, as can be seen by the change from 81.19% in 2011 to 90.08% in 2021.

## 3.1.3 Violent and Property Crime Index

**Chart 3.5** IHS Crime Index - calendar years (weighted avg / 100,000 people) - Port St Johns Local Municipality, 2011/2012 -2021/2022 [Index value]



For the period 2011/2012 to 2021/2022 overall crime has decrease at an average annual rate of 0.07% within the Port St Johns Local Municipality. Violent crime increased by 0.22% since 2011/2012, while property crimes decreased by 3.17% between the 2011/2012 and 2021/2022 financial years.

#### 3.1.4 HIV and AIDs Estimates

HIV and AIDS can have a substantial impact on the growth of a particular population. However, there are many factors affecting the impact of the HIV virus on population progression: adult HIV prevalence rates; the speed at which the virus progresses; age distribution of the virus; the mother-to-child transmission; child treatment; adult treatment; and the percentage by which the virus decreases total fertility. ARV treatment can also prolong the lifespan of people that