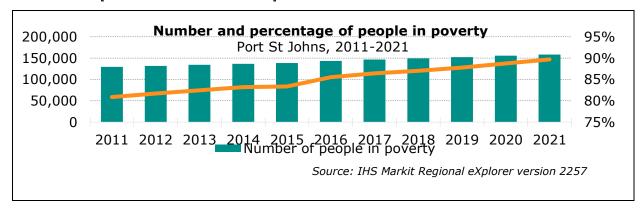

l female population while the male population group for the same age amounts to 11.4% of the total male population. In 2026, the male working age population at 10.6% does not exceed that of the female population working age population at 11.3%, although both are at a lower level compared to 2021.

### 3.1.2 Dependency Ratio

# **Chart 3.3 Dependency Ratio**



Table 3.2: Depedency Ratio

|                       | 2011 | 2016 |  |
|-----------------------|------|------|--|
|                       | %    |      |  |
| EC154 : Port St Johns | 92.9 | 90.1 |  |

Source: Statistics South Africa (2011 Census and 2016 Community Survey)

# **People living in Poverty**

**Chart 3.4** Number and percentage of people living in poverty - Port St Johns Local Municipality, 2011-2021 [NUMBER PERCENTAGE]



In 2021, there were 159 000 people living in poverty, using the upper poverty line definition, across Port St Johns Local Municipality - this is 22.58% higher than the 129 000 in 2011. The percentage of people living in poverty has increased from 80.86% in 2011 to 89.69% in 2021, which indicates a increase of -8.83 percentage points.

**TABLE 3.3** Percentage of people living in poverty by population group - Port St

JOHNS, 2011-2021 [PERCENTAGE]

| African |       |  |  |
|---------|-------|--|--|
| 2011    | 81.2% |  |  |
| 2012    | 82.0% |  |  |
| 2013    | 82.8% |  |  |
| 2014    | 83.6% |  |  |
| 2015    | 83.7% |  |  |
| 2016    | 85.9% |  |  |
| 2017    | 86.8% |  |  |
| 2018    | 87.4% |  |  |
| 2019    | 88.2% |  |  |
| 2020    | 89.1% |  |  |
| 2021    | 90.1% |  |  |

Source: