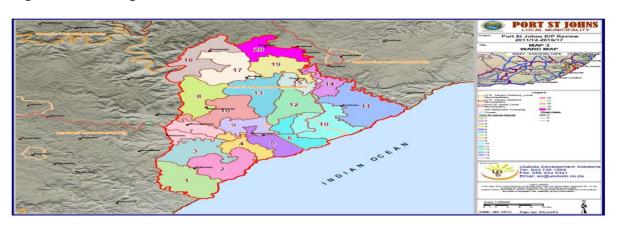

## 1.2.1 Spatial Planning

According to its environmental profile, Port St Johns municipality has a strong tourism industry, which is well-supported by a variety of Hills, Dunes, Rivers, and the mountainous terrain that meet its picturesque beaches as highlighted above. In terms of settlement pattern, the municipal area is characterized by a predominantly scattered rural settlement pattern with approximately 135 communities /villages distributed over the municipal area of 1 301 km² at an average density of 126 persons/ km². Nearly 90% of all the dwellings in the municipality are located in traditional tribal settlements. The municipality is by and large, a rural municipality with 20 wards spreading all over approximately 135 rural villages which are supported by a Small Urban Centre of Port St Johns located in Ward 6.

Figure 1.2: The figure below shows wards within our boundaries:

Source, Port St. Johns IDP 2011-17