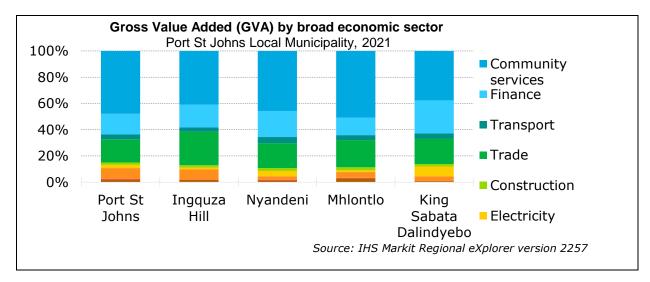

Municipality is the mining sector with a contribution of R 16.7 million or 0.56% of the total GVA.

Chart 3.22: Gross Value Added (Gva) by Broad Economic Sector - Port St Johns Local Municipality, 2021



The community sector, which includes the government services, is generally a large contributor towards GVA. When looking at all the regions within the O.R. Tambo District Municipality, it is clear that the King Sabata Dalindyebo contributes the most community services towards its own GVA, with 62.80%, relative to the other regions within O.R. Tambo District Municipality. The King Sabata Dalindyebo contributed R 34.6 billion or 67.56% to the GVA of O.R. Tambo District Municipality. The King Sabata Dalindyebo also contributes the most the overall GVA of O.R. Tambo District Municipality.





For the period 2021 and 2011, the GVA in the finance sector had the highest average annual growth rate in Port St Johns at 2.31%. The industry with the second highest average annual growth rate is the agriculture sector averaging at 0.82% per year. The mining sector had an average annual growth rate of -1.76%, while the construction sector had the lowest average annual growth of -3.17%. Overall a positive growth existed for all the industries in 2021 with an annual growth rate of 4.10% since 2020.

## Manufacturing

Due to the distance from large urban centres, there is no market for manufactured goods from the Port St Johns Local Municipality, and hence manufacturing is not undertaken on a large scale. Sewing and welding operations are undertaken by informal subsistence manufacturers.