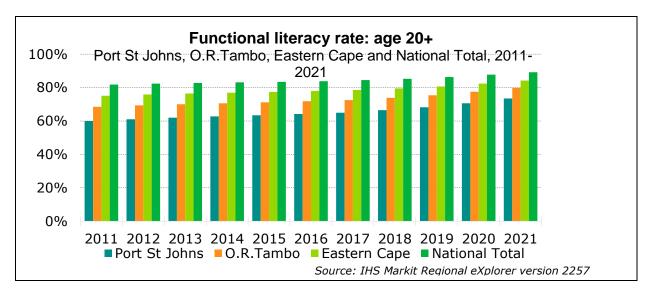

seful composite measure of household wellbeing is the human development index (HDI). The HDI examines relative community development through aggregated approximations of life expectancy, literacy and income. The HDI thus provides insight on the ability of community members to live full and prosperous lives, with decent access to certain services and amenities that influence their income-creation abilities. The low HDI for the Port St Johns Local Municipality thus represents low educational levels, low incomes and the lower than average life expectancy of 45.9 years (compared to national average of 50.4).

#### **Education Trends**

**Chart 3.17:** FUNCTIONAL LITERACY: AGE 20+, COMPLETED GRADE 7 OR HIGHER - PORT ST JOHNS, O.R. TAMBO, EASTERN CAPE AND NATIONAL TOTAL, 2011-2021 [PERCENTAGE]



Port St Johns Local Municipality's functional literacy rate of 73.46% in 2021 is lower than that of O.R. Tambo at 79.86%, and is lower than the province rate of 84.19%. When comparing to National Total as whole, which has a functional literacy rate of 89.15%, it can be seen that the functional literacy rate is higher than that of the Port St Johns Local Municipality.

A higher literacy rate is often associated with higher levels of urbanization, for instance where access to schools is less of a problem, and where there are economies of scale. From a spatial breakdown of the literacy rates in South Africa, it is perceived that the districts with larger cities normally have higher literacy rates.

The municipality also has direct interest in the monitoring of education and functional liter