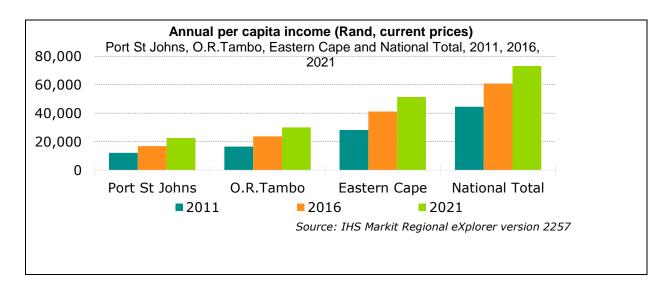

## 1.2.3 Population

When compared to other regions, the Port St Johns Local Municipality accounts for a total population of 177,000, or 11.4% of the total population in the O.R. Tambo District Municipality, with the King Sabata Dalindyebo being the most populous region in the O.R. Tambo District Municipality for 2021. The ranking in terms of the size of Port St Johns compared to the other regions remained the same between 2011 and 2021. In terms of its share the Port St Johns Local Municipality was very similar in 2021 (11.4%) compared to what it was in 2011 (11.4%). When looking at the average annual growth rate, it is noted that Port St Johns ranked fourth (relative to its peers in terms of growth) with an average annual growth rate of 1.0% between 2011 and 2021.

The population projection of Port St Johns Local Municipality shows an estimated average annual growth rate of 0.9% between 2021 and 2026. The average annual growth rate in the population over the projection period for O.R. Tambo District Municipality, Eastern Cape Province and South Africa is 1.0%, 1.0% and 1.3% respectively. The Eastern Cape Province is estimated to have an average growth rate of 1.0% which is very similar than that of the Port St Johns Local Municipality. The South Africa as a whole is estimated to have an average annual growth rate of 1.3% which is very similar than that of Port St Johns's projected growth rate.