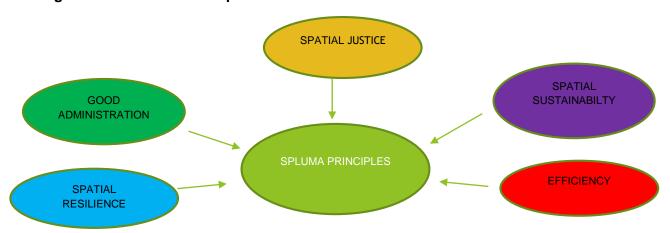

pplicant to submit it in accordance with the provisions of the Regulations. "These provisions provide that a municipality can conclude an agreement with a traditional council which would allow a traditional council to take over some of the land planning

and land use powers and functions that are vested in the municipality (as long as the traditional council is not empowered to make a decision in relation to land planning and land use). In cases where the municipality does not conclude this type of agreement with a traditional council, the traditional council would be required to provide proof of land allocation in terms of customary law.

## **SPLUMA Principles**

The graphic below illustrates the principles of Spatial Planning and Land Use Management Act.

Figure 3.1: SPLUMA Principles



### SPLUMA Implementation

Port St. Johns Council adopted Spatial Planing and Land Use Management By-law and SPLUMA delegations to give effect to the SPLUMA and also the categories of development applications into category 1 & 2. The Municipality resolved that the Joint Municipal Planning Tribunal (MPT) formed with Ingquza Hill Local Municipality should continue for a futher 5 years. Subsequently, a call for nomination was issued in terms of section 35 of SPLUMA.

- The shortlisting for tribunal members was undertaken and subsequently their appointment by the ordinary Council meeting held on the 15 December 2016.
- Terms and conditions of service for MPT members was formulated
- By-laws adopted and gazette published (assisted by CoGTA-EC)
- Council resolved to be the Appeal authority
- S