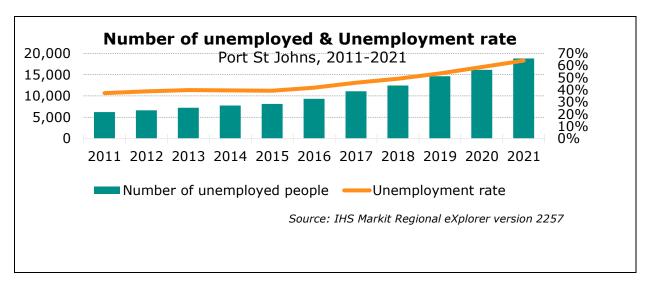

| Unemployment                        | 63.95 % |
|-------------------------------------|---------|
| Flush toilets connected to sewerage | 25.59 % |
| Weekly refuse removal (once a week) | 1.68 %  |
| Piped water inside dwelling         | 12.34 % |
| Energy for lighting (Electricity)   | 25.53 % |