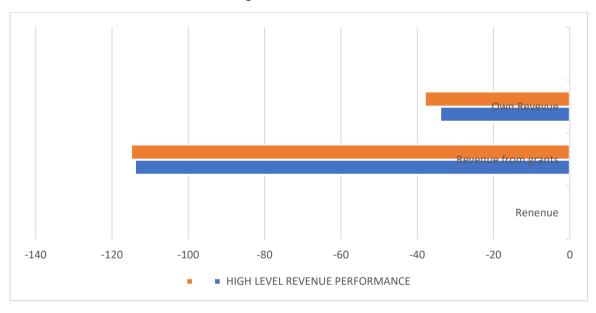

#### 3. Sources of Revenue

The Municipality generates revenue from the below listed sources which included government grants. Rates are billed annually and other services monthly. The municipality is dependent on grants as reflected in the below table that grant income constitutes 75% of the total revenue. The municipality has received all the gazetted funds for Q2 and the own revenue in total is more than estimated due to the annual billing for rates and the VAT refunds received.

## Services, rates and taxes

- The services offered by the municipality to its residents represent exchange transactions such as, refuse removal, leased properties, building plan fees etc whilst the none exchange transactions are represented by rates, traffic fines and others. The collection on rates for Q2 is **R2,8 million** for all categories and is less than the year-to-date projections of **R3,7**million and for refuse collection **201 thousand** has been collected and is less than the year-to-date projections of **R732** thousand.
- > The department engaged its debtors in all categories to reduce their historic debt by making monthly payment arrangements.