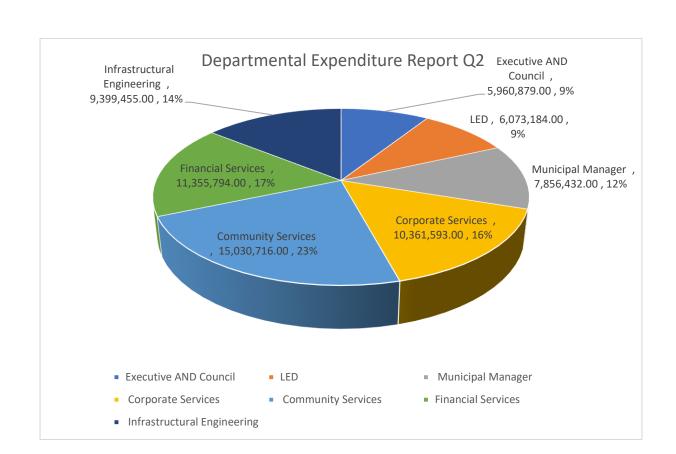

### 7. Expenditure Management

Total expenditure for Q2 is R208 808 303.00 and this included both capital and operational expenditure. Most of the expenditure for quarter 2 of December comes from community services 23% with its cost drivers being employee related costs ,followed by financial services 17% due to consulting and audit fees.

Table above shows expenditure incurred in the second quarter highlighting employee costs being the highest followed by general expenditure. See the table above. The municipality must continue in making use of the cost containment measures to reduce the expenditure.