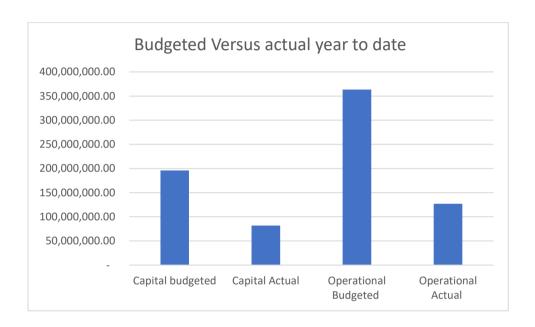

## 2. Consolidated view of the budget

The Municipality has a total approved budget of 503 million for revenue and expenditure. To- date the municipality has spent 37.34% of the 12 months budgeted amount. For the quarter 2 the budget spending against year-to-date budget is sitting at 34.93% for operational expenditure. The difference is due to expenditure items that have not moved such as the non-cash items like depreciation and debt impairment. Employee related costs which are one of our cost drivers is 47.12% less than the budget amount for Q2. The billing for rates and services for Q2 is R4,484,000.00 and the amount collected is R3,407,451.00. In total the

municipality has received 35% of the annual budgeted funds. Revenue for the quarter is sitting at 124 million. This makes revenue more than what was budgeted for by 33%. This is due to the annual billing for rates.

The table below shows the actual revenue, and expenditure amounts for the months ending 31 December 2024. The bottom line shows a surplus of 48 million which means that the municipality's expenditure is less that the revenue. The revenue includes capital grants received in Q2.