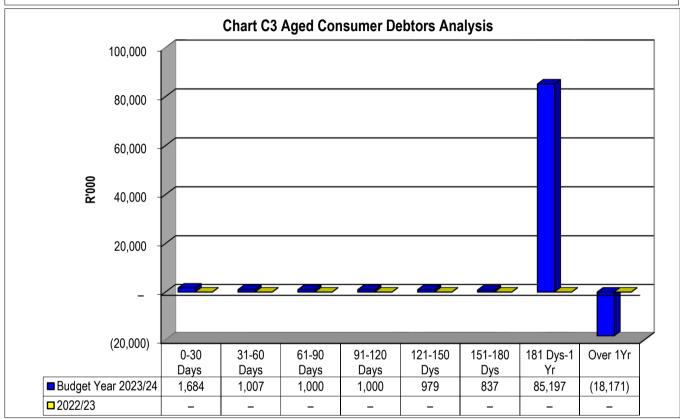

EC154 Port St Johns - Table C1 Monthly Budget Statement Summary - M09 March

| j                                           | 2022/23            |                    |                    |                | Budget Year 2 | 2023/24          |                 |                 |                       |
|---------------------------------------------|--------------------|--------------------|--------------------|----------------|---------------|------------------|-----------------|-----------------|-----------------------|
| Description                                 | Audited<br>Outcome | Original<br>Budget | Adjusted<br>Budget | Monthly actual | YearTD actual | YearTD<br>budget | YTD<br>variance | YTD<br>variance | Full Year<br>Forecast |
| R thousands                                 |                    |                    |                    |                |               |                  |                 | %               |                       |
| Net cash from (used) financing              | 343                | -                  | -                  | -              | 343           | -                | (343)           | #DIV/0!         | 1                     |
| Cash/cash equivalents at the month/year end | 152,973            | 113,548            | 112,231            | 40,596         | 301,426       | 114,855          | (186,571)       | -162%           | 112,231               |
| Debtors & creditors analysis                | 0-30 Days          | 31-60 Days         | 61-90 Days         | 91-120 Days    | 121-150 Dys   | 151-180 Dys      | 181 Dys-1<br>Yr | Over 1Yr        | Total                 |
| Debtors Age Analysis                        |                    |                    |                    |                |               |                  |                 |                 |                       |
| Total By Income Source                      | 1,684              | 1,007              | 1,000              | 1,000          | 979           | 837              | 85,197          | (18,171)        | 73,533                |
| Creditors Age Analysis                      |                    |                    |                    |                |               |                  |                 |                 |                       |
| Total Creditors                             | (4,076)            | 1,992              | 1,592              | (8,108)        | 9,617         | (2,985)          | (1,846)         | (2,598)         | (6,412)               |