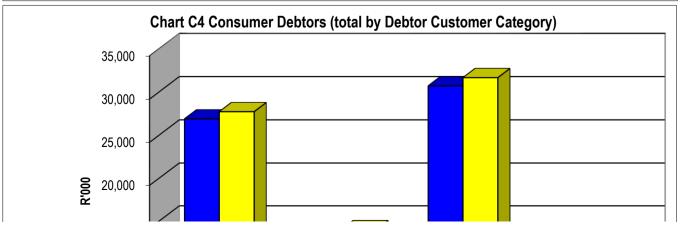

EC154 Port St Johns - Table C1 Monthly Budget Statement Summary - M09 March

| j                                           | 2022/23            |                    |                    |                | Budget Year 2 | 2023/24          |                 |                 |                       |
|---------------------------------------------|--------------------|--------------------|--------------------|----------------|---------------|------------------|-----------------|-----------------|-----------------------|
| Description                                 | Audited<br>Outcome | Original<br>Budget | Adjusted<br>Budget | Monthly actual | YearTD actual | YearTD<br>budget | YTD<br>variance | YTD<br>variance | Full Year<br>Forecast |
| R thousands                                 |                    |                    |                    |                |               |                  |                 | %               |                       |
| Net cash from (used) financing              | 343                | -                  | -                  | -              | 343           | -                | (343)           | #DIV/0!         | 1                     |
| Cash/cash equivalents at the month/year end | 152,973            | 113,548            | 112,231            | 40,596         | 301,426       | 114,855          | (186,571)       | -162%           | 112,231               |
| Debtors & creditors analysis                | 0-30 Days          | 31-60 Days         | 61-90 Days         | 91-120 Days    | 121-150 Dys   | 151-180 Dys      | 181 Dys-1<br>Yr | Over 1Yr        | Total                 |
| Debtors Age Analysis                        |                    |                    |                    |                |               |                  |                 |                 |                       |
| Total By Income Source                      | 1,684              | 1,007              | 1,000              | 1,000          | 979           | 837              | 85,197          | (18,171)        | 73,533                |
| Creditors Age Analysis                      |                    |                    |                    |                |               |                  |                 |                 |                       |
| Total Creditors                             | (4,076)            | 1,992              | 1,592              | (8,108)        | 9,617         | (2,985)          | (1,846)         | (2,598)         | (6,412)               |