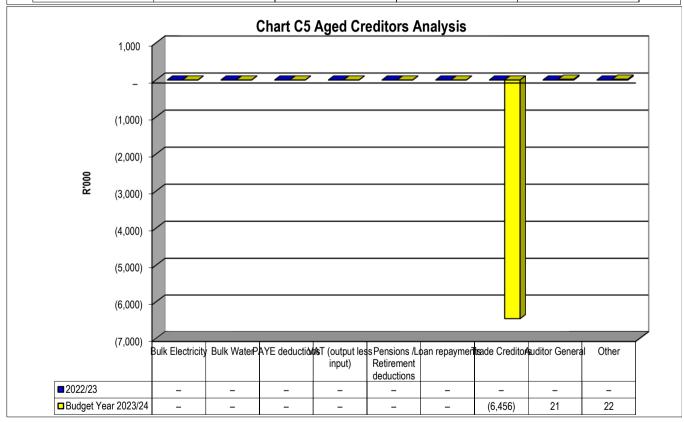

EC154 Port St Johns - Table C1 Monthly Budget Statement Summary - M09 March

| j                                           | 2022/23            |                    |                    |                | Budget Year 2 | 2023/24          |                 |                 |                       |
|---------------------------------------------|--------------------|--------------------|--------------------|----------------|---------------|------------------|-----------------|-----------------|-----------------------|
| Description                                 | Audited<br>Outcome | Original<br>Budget | Adjusted<br>Budget | Monthly actual | YearTD actual | YearTD<br>budget | YTD<br>variance | YTD<br>variance | Full Year<br>Forecast |
| R thousands                                 |                    |                    |                    |                |               |                  |                 | %               |                       |
| Net cash from (used) financing              | 343                | -                  | -                  | -              | 343           | -                | (343)           | #DIV/0!         | 1                     |
| Cash/cash equivalents at the month/year end | 152,973            | 113,548            | 112,231            | 40,596         | 301,426       | 114,855          | (186,571)       | -162%           | 112,231               |
| Debtors & creditors analysis                | 0-30 Days          | 31-60 Days         | 61-90 Days         | 91-120 Days    | 121-150 Dys   | 151-180 Dys      | 181 Dys-1<br>Yr | Over 1Yr        | Total                 |
| Debtors Age Analysis                        |                    |                    |                    |                |               |                  |                 |                 |                       |
| Total By Income Source                      | 1,684              | 1,007              | 1,000              | 1,000          | 979           | 837              | 85,197          | (18,171)        | 73,533                |
| Creditors Age Analysis                      |                    |                    |                    |                |               |                  |                 |                 |                       |
| Total Creditors                             | (4,076)            | 1,992              | 1,592              | (8,108)        | 9,617         | (2,985)          | (1,846)         | (2,598)         | (6,412)               |