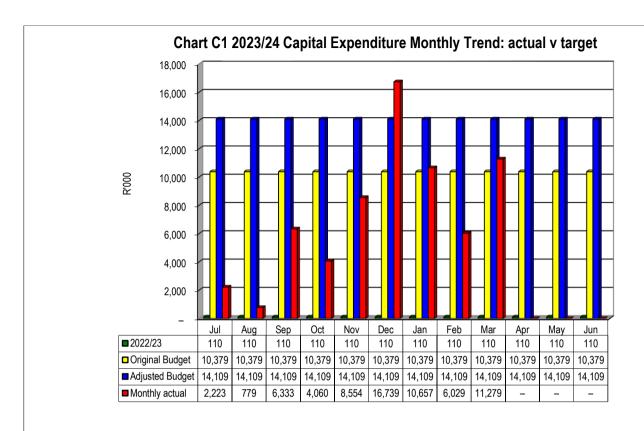

Telephone number
Cell number
Fax number
E-mail address

EC154 Port St Johns - Table C1 Monthly Budget Statement Summary - M09 March

|                                                               | 2022/23 Budget Year 2023/24 |                    |                    |                   |               |                  |                 |                 |                       |  |  |  |
|---------------------------------------------------------------|-----------------------------|--------------------|--------------------|-------------------|---------------|------------------|-----------------|-----------------|-----------------------|--|--|--|
| Description                                                   | Audited<br>Outcome          | Original<br>Budget | Adjusted<br>Budget | Monthly<br>actual | YearTD actual | YearTD<br>budget | YTD<br>variance | YTD<br>variance | Full Year<br>Forecast |  |  |  |
| R thousands                                                   |                             |                    |                    |                   |               |                  |                 | %               |                       |  |  |  |
| Financial Performance                                         |                             |                    |                    |                   |               |                  |                 |                 |                       |  |  |  |
| Property rates                                                | 8,874                       | 11,965             | 14,965             | (7)               | 15,868        | 11,224           | 4,644           | 41%             | 14,96                 |  |  |  |
| Service charges                                               | 1,085                       | 1,500              | 2,800              | 95                | 854           | 1,995            | (1,141)         | -57%            | 2,80                  |  |  |  |
| Investment revenue                                            | 10,586                      | -                  | -                  | -                 | _             | -                | _               |                 | -                     |  |  |  |
| Transfers and subsidies - Operational                         | 10,586                      | 49,201             | 68,301             | 1,638             | 9,941         | 51,225           | (41,284)        | -81%            | 68,30                 |  |  |  |
| Other own revenue                                             | 208,620                     | 210,325            | 210,711            | 49,151            | 203,570       | 158,033          | 45,537          | 29%             | _                     |  |  |  |
| Total Revenue (excluding capital transfers and contributions) | 239,751                     | 272,991            | 296,776            | 50,876            | 230,233       | 222,477          | 7,756           | 3%              | 296,77                |  |  |  |
| Employee costs                                                | 95,116                      | 95,990             | 116,318            | 8,863             | 82,436        | 87,264           | (4,828)         |                 | 116,31                |  |  |  |
| Remuneration of Councillors                                   | 13,082                      | 14,101             | 16,791             | 1,152             | 11,514        | 12,594           | (1,080)         |                 | 16,79                 |  |  |  |
| Depreciation and amortisation                                 | 42,094                      | 57,414             | 57,114             | 47                | 99            | 42,835           | (42,737)        |                 | 57,11                 |  |  |  |
| Interest                                                      | 2,211                       | 274                | 274                | 24                | 110           | 206              | (96)            |                 | 27                    |  |  |  |
| Inventory consumed and bulk purchases                         | 469                         | 2,946              | 3,536              | 87                | 934           | 2,652            | (1,718)         |                 | 3,53                  |  |  |  |
| Transfers and subsidies                                       | 11,143                      | 15,130             | 16,230             | 2,642             | 12,542        | 12,173           | 370             | 3%              | 16,23                 |  |  |  |
| Other expenditure                                             | 93,872                      | 114,551            | 116,093            | 5,521             | 53,915        | 87,543           | (33,628)        | -38%            | 116,09                |  |  |  |
| Total Expenditure                                             | 257,987                     | 300,406            | 326,357            | 18,335            | 161,549       | 245,266          | (83,717)        | -34%            | 326,35                |  |  |  |
| Surplus/(Deficit)                                             | (18,237)                    | (27,415)           | (29,581)           | 32,541            | 68,684        | (22,789)         | 91,473          | -401%           | (29,58                |  |  |  |
| Transfers and subsidies - capital (monetary                   | 67,740                      | 88,298             | 137,477            | 15,066            | 63,198        | 103,108          | (39,909)        | -39%            | 137,47                |  |  |  |
| Transfers and subsidies - capital (in-kind)                   | _                           | _                  | _                  | _                 | _             | _                | _               |                 | _                     |  |  |  |
| Surplus/(Deficit) after capital transfers & contributions     | 49,504                      | 60,883             | 107,896            | 47,607            | 131,882       | 80,318           | 51,564          | 64%             | 107,89                |  |  |  |
| Share of surplus/ (deficit) of associate                      | _                           | _                  | _                  | _                 | _             | _                | _               |                 | _                     |  |  |  |
| Surplus/ (Deficit) for the year                               | 49,504                      | 60,883             | 107,896            | 47,607            | 131,882       | 80,318           | 51,564          | 64%             | 107,89                |  |  |  |
| Capital expenditure & funds sources                           |                             |                    |                    |                   |               |                  |                 |                 |                       |  |  |  |
| Capital expenditure                                           | 1,316                       | 124,551            | 170,805            | 11,279            | 66,653        | 128,103          | (61,450)        | -48%            | 170,80                |  |  |  |
| Capital transfers recognised                                  | 857                         | 88,804             | 137,477            | 11,178            | 62,364        | 103,108          | (40,744)        | -40%            | 137,47                |  |  |  |
| Borrowing                                                     | _                           | -                  | -                  | -                 | _             | _                | _               |                 | -                     |  |  |  |
| Internally generated funds                                    | 459                         | 35,748             | 33,301             | 100               | 4,290         | 24,976           | (20,686)        | -83%            | 33,30                 |  |  |  |
| Total sources of capital funds                                | 1,316                       | 124,551            | 170,778            | 11,279            | 66,653        | 128,084          | (61,430)        | -48%            | 170,77                |  |  |  |
| Financial position                                            |                             |                    |                    |                   |               |                  |                 |                 |                       |  |  |  |
| Total current assets                                          | 221,194                     | 190,952            | 191,412            |                   | 390,336       |                  |                 |                 | 191,41                |  |  |  |
| Total non current assets                                      | 544,810                     | 559,045            | 605,598            |                   | 613,083       |                  |                 |                 | 605,59                |  |  |  |
| Total current liabilities                                     | 76,625                      | 65,367             | 65,367             |                   | 179,874       |                  |                 |                 | 65,36                 |  |  |  |
| Total non current liabilities                                 | 18,200                      | 13,725             | 13,725             |                   | 15,254        |                  |                 |                 | 13,72                 |  |  |  |
| Community wealth/Equity                                       | 625,359                     | 670,905            | 717,918            |                   | 676,353       |                  |                 |                 | 717,91                |  |  |  |
| Cash flows                                                    |                             |                    |                    |                   | _             |                  |                 |                 |                       |  |  |  |
| Net cash from (used) operating                                | 142,374                     | 84,342             | 107,724            | 51,628            | 227,263       | 81,039           | (146,224)       | -180%           | 107,72                |  |  |  |
| Net cash from (used) investing                                | (30,613)                    | (124,250)          | -                  | (1,022)           | (14,189)      | -                | 14,189          | #DIV/0!         | -                     |  |  |  |