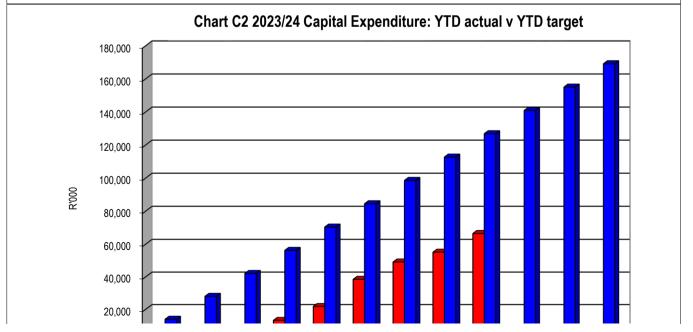

Telephone number
Cell number
Fax number
E-mail address

EC154 Port St Johns - Table C1 Monthly Budget Statement Summary - M09 March

|                                                               | 2022/23 Budget Year 2023/24 |                    |                    |                   |               |                  |                 |                 |                       |  |  |  |
|---------------------------------------------------------------|-----------------------------|--------------------|--------------------|-------------------|---------------|------------------|-----------------|-----------------|-----------------------|--|--|--|
| Description                                                   | Audited<br>Outcome          | Original<br>Budget | Adjusted<br>Budget | Monthly<br>actual | YearTD actual | YearTD<br>budget | YTD<br>variance | YTD<br>variance | Full Year<br>Forecast |  |  |  |
| R thousands                                                   |                             |                    |                    |                   |               |                  |                 | %               |                       |  |  |  |
| Financial Performance                                         |                             |                    |                    |                   |               |                  |                 |                 |                       |  |  |  |
| Property rates                                                | 8,874                       | 11,965             | 14,965             | (7)               | 15,868        | 11,224           | 4,644           | 41%             | 14,96                 |  |  |  |
| Service charges                                               | 1,085                       | 1,500              | 2,800              | 95                | 854           | 1,995            | (1,141)         | -57%            | 2,80                  |  |  |  |
| Investment revenue                                            | 10,586                      | -                  | -                  | -                 | _             | -                | _               |                 | -                     |  |  |  |
| Transfers and subsidies - Operational                         | 10,586                      | 49,201             | 68,301             | 1,638             | 9,941         | 51,225           | (41,284)        | -81%            | 68,30                 |  |  |  |
| Other own revenue                                             | 208,620                     | 210,325            | 210,711            | 49,151            | 203,570       | 158,033          | 45,537          | 29%             | _                     |  |  |  |
| Total Revenue (excluding capital transfers and contributions) | 239,751                     | 272,991            | 296,776            | 50,876            | 230,233       | 222,477          | 7,756           | 3%              | 296,77                |  |  |  |
| Employee costs                                                | 95,116                      | 95,990             | 116,318            | 8,863             | 82,436        | 87,264           | (4,828)         |                 | 116,31                |  |  |  |
| Remuneration of Councillors                                   | 13,082                      | 14,101             | 16,791             | 1,152             | 11,514        | 12,594           | (1,080)         |                 | 16,79                 |  |  |  |
| Depreciation and amortisation                                 | 42,094                      | 57,414             | 57,114             | 47                | 99            | 42,835           | (42,737)        |                 | 57,11                 |  |  |  |
| Interest                                                      | 2,211                       | 274                | 274                | 24                | 110           | 206              | (96)            |                 | 27                    |  |  |  |
| Inventory consumed and bulk purchases                         | 469                         | 2,946              | 3,536              | 87                | 934           | 2,652            | (1,718)         |                 | 3,53                  |  |  |  |
| Transfers and subsidies                                       | 11,143                      | 15,130             | 16,230             | 2,642             | 12,542        | 12,173           | 370             | 3%              | 16,23                 |  |  |  |
| Other expenditure                                             | 93,872                      | 114,551            | 116,093            | 5,521             | 53,915        | 87,543           | (33,628)        | -38%            | 116,09                |  |  |  |
| Total Expenditure                                             | 257,987                     | 300,406            | 326,357            | 18,335            | 161,549       | 245,266          | (83,717)        | -34%            | 326,35                |  |  |  |
| Surplus/(Deficit)                                             | (18,237)                    | (27,415)           | (29,581)           | 32,541            | 68,684        | (22,789)         | 91,473          | -401%           | (29,58                |  |  |  |
| Transfers and subsidies - capital (monetary                   | 67,740                      | 88,298             | 137,477            | 15,066            | 63,198        | 103,108          | (39,909)        | -39%            | 137,47                |  |  |  |
| Transfers and subsidies - capital (in-kind)                   | _                           | _                  | _                  | _                 | _             | _                | _               |                 | _                     |  |  |  |
| Surplus/(Deficit) after capital transfers & contributions     | 49,504                      | 60,883             | 107,896            | 47,607            | 131,882       | 80,318           | 51,564          | 64%             | 107,89                |  |  |  |
| Share of surplus/ (deficit) of associate                      | _                           | _                  | _                  | _                 | _             | _                | _               |                 | _                     |  |  |  |
| Surplus/ (Deficit) for the year                               | 49,504                      | 60,883             | 107,896            | 47,607            | 131,882       | 80,318           | 51,564          | 64%             | 107,89                |  |  |  |
| Capital expenditure & funds sources                           |                             |                    |                    |                   |               |                  |                 |                 |                       |  |  |  |
| Capital expenditure                                           | 1,316                       | 124,551            | 170,805            | 11,279            | 66,653        | 128,103          | (61,450)        | -48%            | 170,80                |  |  |  |
| Capital transfers recognised                                  | 857                         | 88,804             | 137,477            | 11,178            | 62,364        | 103,108          | (40,744)        | -40%            | 137,47                |  |  |  |
| Borrowing                                                     | _                           | -                  | -                  | -                 | _             | _                | _               |                 | -                     |  |  |  |
| Internally generated funds                                    | 459                         | 35,748             | 33,301             | 100               | 4,290         | 24,976           | (20,686)        | -83%            | 33,30                 |  |  |  |
| Total sources of capital funds                                | 1,316                       | 124,551            | 170,778            | 11,279            | 66,653        | 128,084          | (61,430)        | -48%            | 170,77                |  |  |  |
| Financial position                                            |                             |                    |                    |                   |               |                  |                 |                 |                       |  |  |  |
| Total current assets                                          | 221,194                     | 190,952            | 191,412            |                   | 390,336       |                  |                 |                 | 191,41                |  |  |  |
| Total non current assets                                      | 544,810                     | 559,045            | 605,598            |                   | 613,083       |                  |                 |                 | 605,59                |  |  |  |
| Total current liabilities                                     | 76,625                      | 65,367             | 65,367             |                   | 179,874       |                  |                 |                 | 65,36                 |  |  |  |
| Total non current liabilities                                 | 18,200                      | 13,725             | 13,725             |                   | 15,254        |                  |                 |                 | 13,72                 |  |  |  |
| Community wealth/Equity                                       | 625,359                     | 670,905            | 717,918            |                   | 676,353       |                  |                 |                 | 717,91                |  |  |  |
| Cash flows                                                    |                             |                    |                    |                   | _             |                  |                 |                 |                       |  |  |  |
| Net cash from (used) operating                                | 142,374                     | 84,342             | 107,724            | 51,628            | 227,263       | 81,039           | (146,224)       | -180%           | 107,72                |  |  |  |
| Net cash from (used) investing                                | (30,613)                    | (124,250)          | -                  | (1,022)           | (14,189)      | -                | 14,189          | #DIV/0!         | -                     |  |  |  |